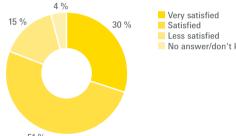

#### Satisfaction with the specific group of visitors reached

51 %

No answer/don't know

81% satisfied with the specific group of visitors reached