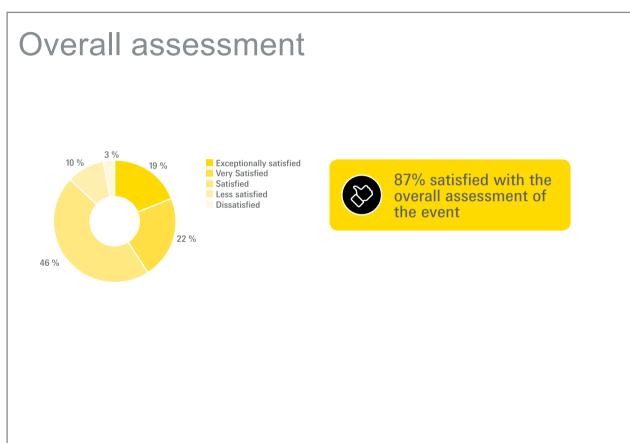

### Attainment of trade show participation objectives

 $\Diamond$ 

83% satisfied with the attainment of the participation objectives