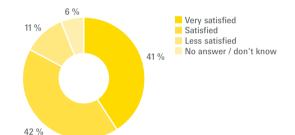

### Attainment of trade show participation objectives

 $\Diamond$ 

83% satisfied with the attainment of the participation objectives