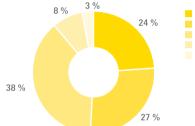

#### Visitor target group

64 % Wholesale trade, distributors, importers Engineering and planning offices 39 % Goverment body/public authorities 35 % Building and construction industry, contracting companies 31 % Retail trade 29 % Manufacturing industry 28 % Skilled trades (electricians, installers, etc.) 27 % Other visitor target groups 24 % Architect's office 22 % Building technology service provider 15 % System Integrators 15 % Design studio 14 % Interior designer's offices 13 % Hotel industry 12 % **Real estate managment companies** 8 % **Property developers** 8 % 0 10 20 30 40 50 60 70